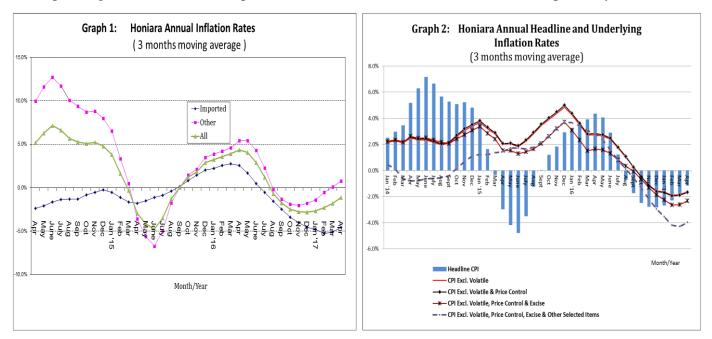

#### Headline CPI

The Honiara Consumers Price Index (CPI) for the month of April 2017 slightly rose by 0.1% from 188.4 the previous month to 188.6. This was largely driven by increases in the prices of items in the Food sub-index outweighing declines in the prices of items in the Drinks and Tobacco and Housing and Utilities Sub indexes.

Apart from the above, price movements elsewhere in the consumption basket were negligible.

The overall annual headline inflation rate for the month of April 2017, calculated on a 3 months moving average basis was -1.1%, up 0.7 of a percentage point from the previous month. The corresponding inflation rates for imported and other items were -4.6% and 0.8%, respectively.

#### **Underlying Inflation**

The main underlying rates of inflation based on a 3 months moving average for the month of April 2017 were observed between -1.6% and -4.0% while the headline inflation rate was -1.1%.