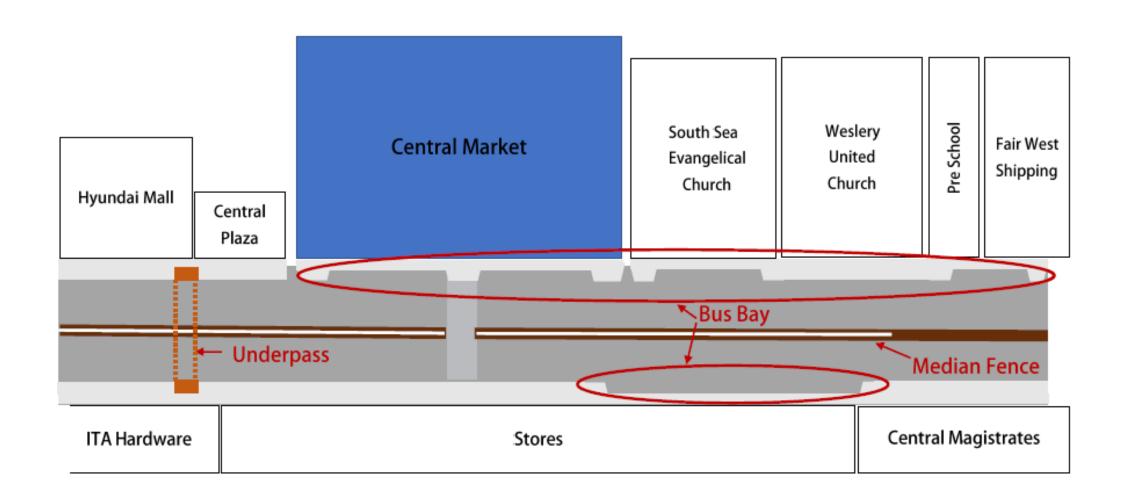

u are waiting for bus.

### Median Fence

Median fence is installed along with the road in front of central market. Do not climb the median fence. Use underpass when you across the road.

### **To Driver**

- Bus Bay
  - -Do not park at bus bay other than bus.
- Parking
  - -Do not park along with the road at the central market area to alleviate traffic congestion.
- Left-turn lane

There is a left-turn lane in front of the central plaza which located next to the central market. Do not park at the left-turn lane. Follow the direction of left-turn which mentioned on the road.





### CONTACT

MINISTRY OF INFRASTRUCTURE
DEVELOPMENT (MID)

P: 21322 / 22262

HONIARA CITY COUNCIL

P: 21133

TRAFFIC POLICE

P: 22336 / 999(Emergency)

## Location Map of Traffic Facilities around Central Market